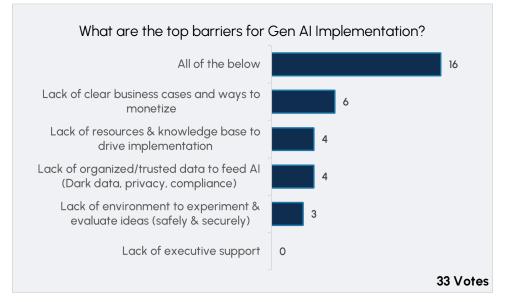

## #WSTA

What outcomes is your organization hoping to achieve by combining intelligent automation and generative AI capabilities?

What are your pain points when it comes to Al?