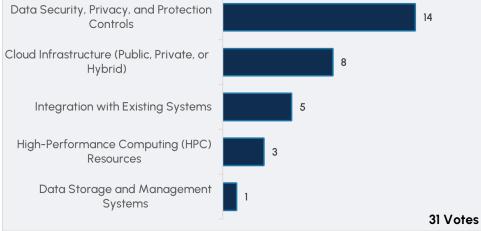

#### Which IT infrastructure component is MOST essential for successfully testing & scaling enterprise AI applications within a finserv firm, ensuring performance and compliance with regulatory standards?