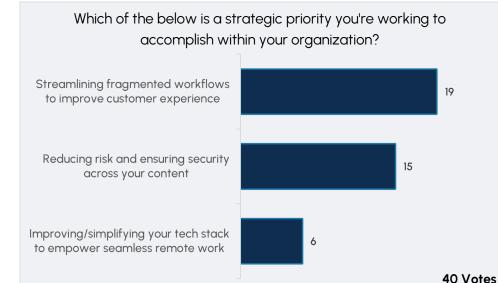

# #WSTA

Choose the description that most accurately describes your IT organization. Accelerates business objectives & identifies future opportunities. Reacts to business objectives & fixes problems. Anticipates business objectives & prevents problems. Drives business objectives & is a competitive differentiator.