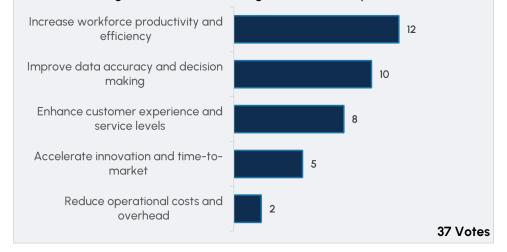

## #WSTA

What outcomes is your organization hoping to achieve by combining intelligent automation and generative AI capabilities?

What are your pain points when it comes to Al?