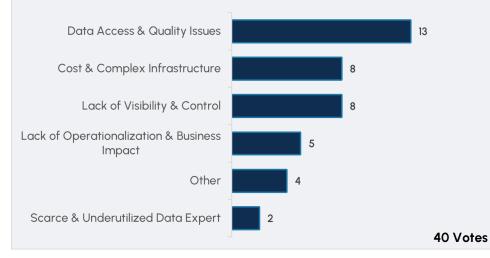

## #WSTA

What outcomes is your organization hoping to achieve by combining intelligent automation and generative AI capabilities?

What are your pain points when it comes to Al?