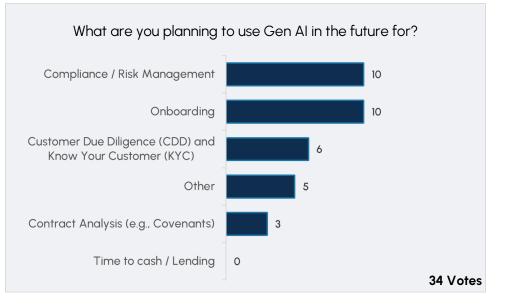

## #WSTA

What outcomes is your organization hoping to achieve by combining intelligent automation and generative AI capabilities?

What are your pain points when it comes to Al?