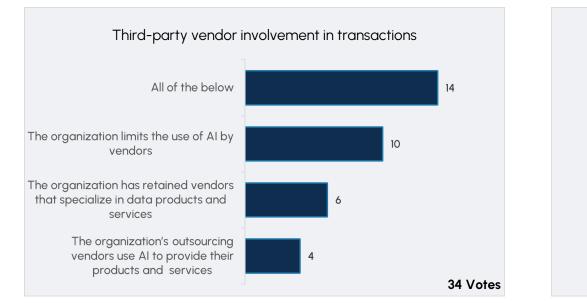

ur organization hoping to achieve by combining intelligent automation and generative AI capabilities?



What are your pain points when it comes to Al?



# #WSTA



Choose the description that most accurately describes your IT organization. Accelerates business objectives & identifies future opportunities. Reacts to business objectives & fixes problems. Anticipates business objectives & prevents problems. Drives business objectives & is a competitive differentiator.

#### Which IT infrastructure component is MOST essential for successfully testing & scaling enterprise AI applications within a finserv firm, ensuring performance and compliance with regulatory standards?





# #WSTA



### To what extent is data as a business asset important to your organization's external transactions?