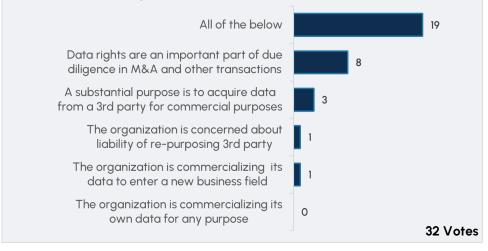

### To what extent is data as a business asset important to your organization's external transactions?